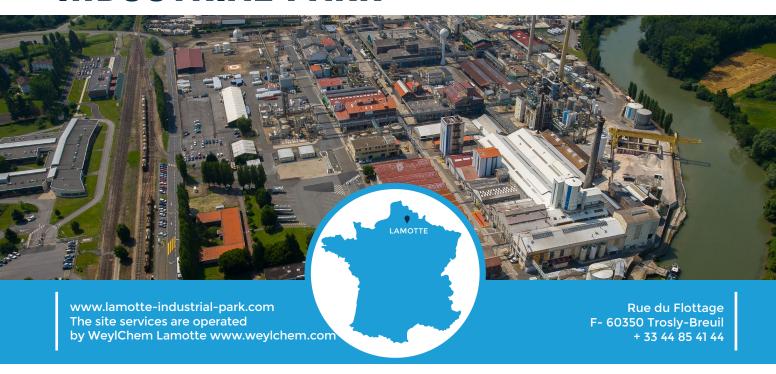

# LAMOTTE CHEMICAL INDUSTRIAL PARK

#### **TOTAL AREA 45 HECTARES OF WHICH 20 ARE AVAILABLE**