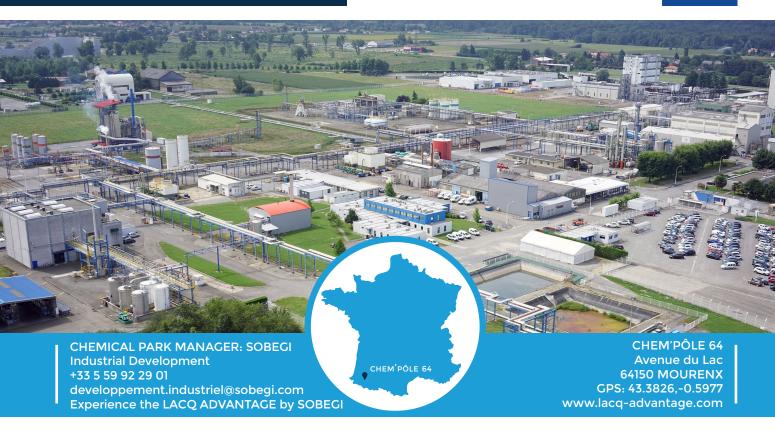

# CHEM'PÔLE 64

#### TOTAL AREA OF 64 HECTARES OF WHICH 17 ARE AVAILABLE (PARCELS FROM 1 TO 4.5 HA)